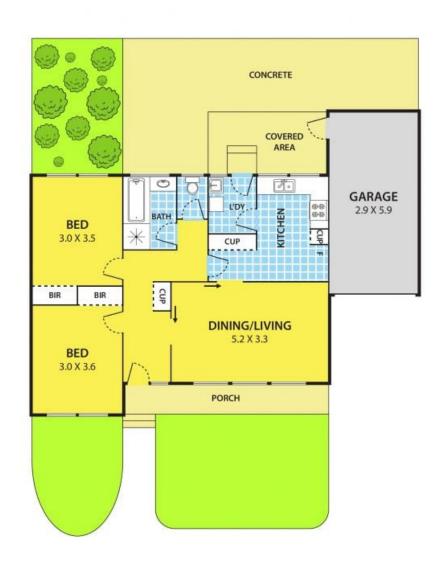

### Property features:

- Sunny front porch, large open-plan living & dining room
- Bright white kitchen offers good storage
- Covered outdoor area, private backyard
- Main bathroom with separate bath/shower
- Double sized bedroom/BIRS, laundry, w/c