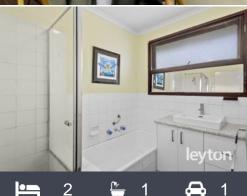

### Property features:

- Sunny front porch, large open-plan living & dining room
- Bright white kitchen offers good storage
- Covered outdoor area, private backyard
- Main bathroom with separate bath/shower
- Double sized bedroom/BIRS, laundry, w/c