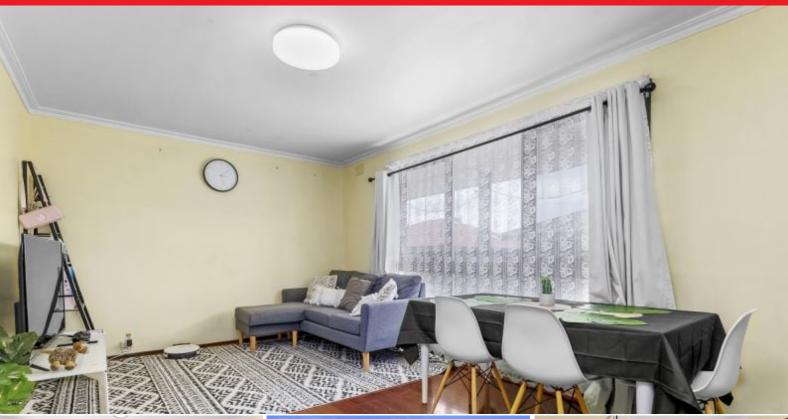

### Property features:

- Sunny front porch, large open-plan living & dining room
- Bright white kitchen offers good storage
- Covered outdoor area, private backyard
- Main bathroom with separate bath/shower
- Double sized bedroom/BIRS, laundry, w/c