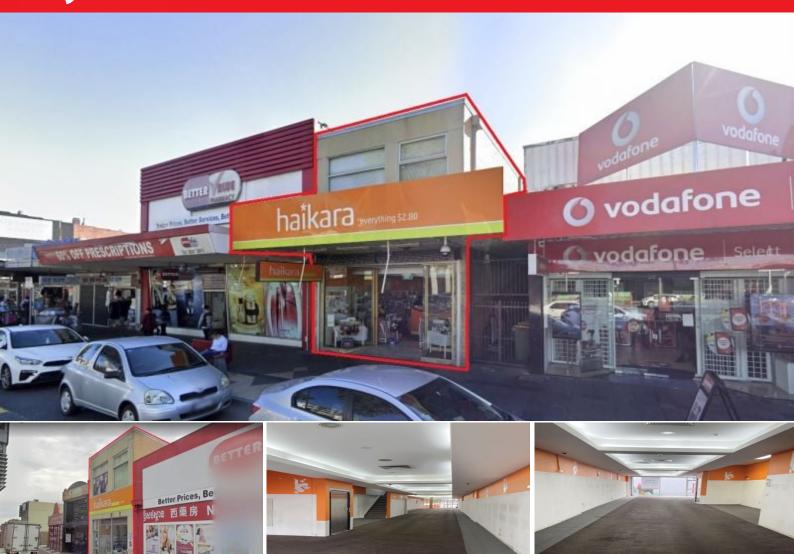

## leyton

248 Springvale Road SPRINGVALE

## High street foot traffic, main road exposure UNDER OFFER

Double storey building, 2 street frontages located Springvale Road Shopping Strip and rear entry is next to well known Hoa Tran Restaurant, among other big name businesses like Better Prices Chemist, Commonwealth Bank, mobile phone shops, Springvale Central Shopping Central, plus rear access to number 8 Balmoral and Buckingham plaza.

- \* Ground Floor: 236 sq. approx.
- \* First Floor: 214 sq. approx
- \* Internal goods lift
- \* Multiple uses
- \* Long lease provided
- \* Rental \$9,000 per month ++

Contact: 03 9547 0345

Council Rates: \$6,500.00/year (approx)
Water Rates: \$1,100.00/year (approx)