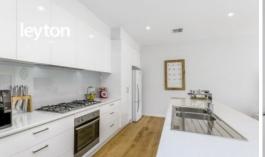

This home features: a stylish open plan kitchen, living and dining with one bedroom and a central bathroom on the ground floor. Upstairs a family room, 3 bedrooms, two with BIRS, master bedroom with full ensuite and WIR, central bathroom and separate toilet.