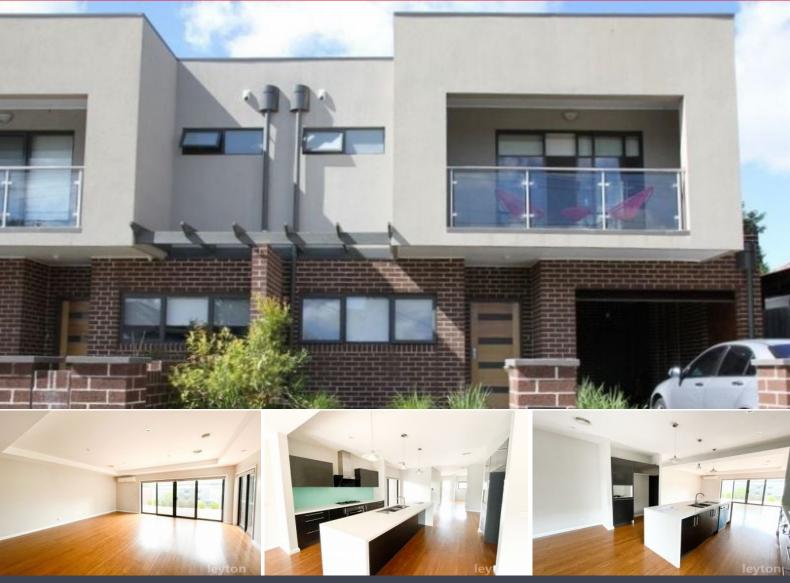

## 8A Dodds Street SPRINGVALE

<u>--</u>

3

## 3BR House With Study

This stylish, modern 3 bedrooms plus study townhouse set on a block of two has lots to offer.

Features:

Upstairs Master bedroom with full ensuite & walk in robe & balcony, Large open lounge with dining area,

Beautiful outdoor decking ideal for family entertaining.

Also includes: Timber floor, gas appliances, refrigerated cooling/heating system, alarm system, automatic blinds in living area, camera intercom door bell, single garage with remote and internal access, low maintenance private court yard,