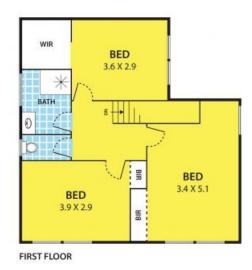

### Featuring:

Light filled formal lounge room, 3 good size bedrooms with BIRs/WIR and carpeted into bedrooms, modern kitchen with stainless steel appliances, dishwasher and large pantry, adjoining meal area, updated bathroom with a double shower and tiled from wall to wall, 2 toilets, all gas appliances, 2 reverse cycle air conditioners for both levels, down lights, spacious rear & side yard with landscaping, single lock up garage with rear access that you can drive through to a concreted entertaining area and much more?.

# 1/154 Athol Road, SPRINGVALE SOUTH

DISCLAIMER: Please note plans are indicative only and not drawn to exact scale. All dimensions are approximate