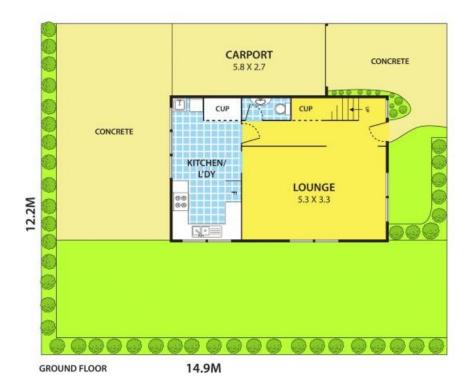

### Featuring:

Light filled formal lounge room, 3 good size bedrooms with BIRs/WIR and carpeted into bedrooms, modern kitchen with stainless steel appliances, dishwasher and large pantry, adjoining meal area, updated bathroom with a double shower and tiled from wall to wall, 2 toilets, all gas appliances, 2 reverse cycle air conditioners for both levels, down lights, spacious rear & side yard with landscaping, single lock up garage with rear access that you can drive through to a concreted entertaining area and much more?.

# 1/154 Athol Road, SPRINGVALE SOUTH

DISCLAIMER: Please note plans are indicative only and not drawn to exact scale. All dimensions are approximate