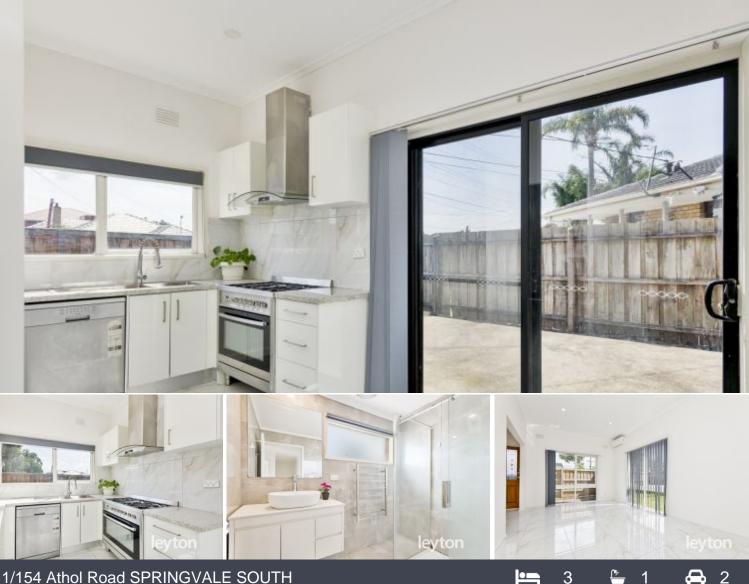

## 1/154 Athol Road SPRINGVALE SOUTH

### Featuring:

Light filled formal lounge room, 3 good size bedrooms with BIRs/WIR and carpeted into bedrooms, modern kitchen with stainless steel appliances, dishwasher and large pantry, adjoining meal area, updated bathroom with a double shower and tiled from wall to wall, 2 toilets, all gas appliances, 2 reverse cycle air conditioners for both levels, down lights, spacious rear & side yard with landscaping, single lock up garage with rear access that you can drive through to a concreted entertaining area and much more?.