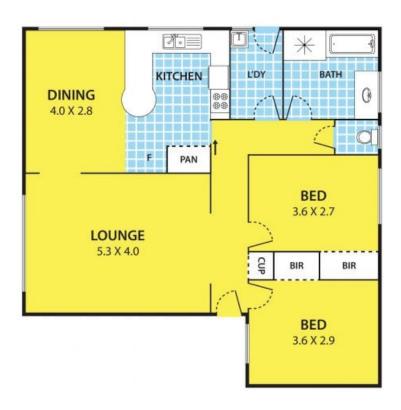

This home proudly sits at the rear and features:

- Spacious lounge
- 2 bedrooms with BIRs
- 1 bathroom
- 1 toilet
- Open-plan kitchen and dining areas
- Gas appliances
- Security roller shutters
- Ducted heating
- Single remote garage

#### DISCLAIMER:

Please note plans are indicative only and not drawn to exact scale.

All dimensions are approximate