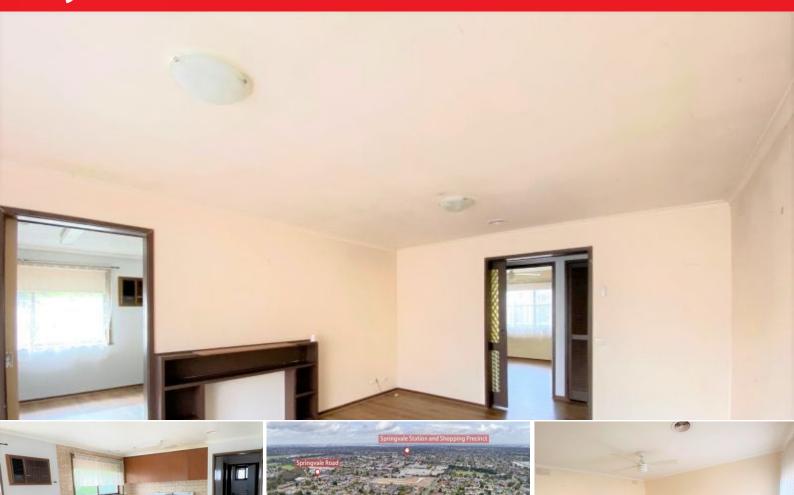

This home proudly sits at the rear and features:

- Spacious lounge
- 2 bedrooms with BIRs
- 1 bathroom
- 1 toilet
- Open-plan kitchen and dining areas
- Gas appliances
- Security roller shutters
- Ducted heating
- Single remote garage