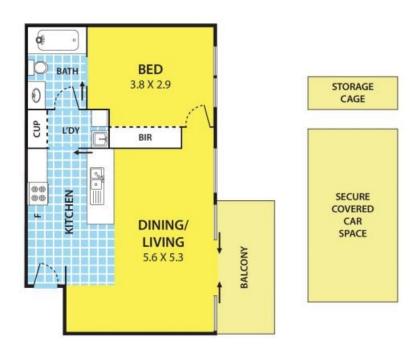

Offering a generous bedroom with floorboards, mirrored BIR, stylish semi arrange en-suite, an open plan living and meal area, S/S kitchen with stone benchtops, glass splashback, halogen downlights, a reverse cycle split A/C, a spacious sunny balcony that is perfect for both relaxation and entertainment.

Additional features include: electronic card access, security video intercom entry, storage cage and secured underground carpark and visitors parking lots. Gas bill is included in Body Corp.

Council Rates: \$956.95/year (approx)

## 11/8 St James Avenue, SPRINGVALE

DISCLAIMER:

Please note plans are indicative only and not drawn to exact scale.

All dimensions are approximate