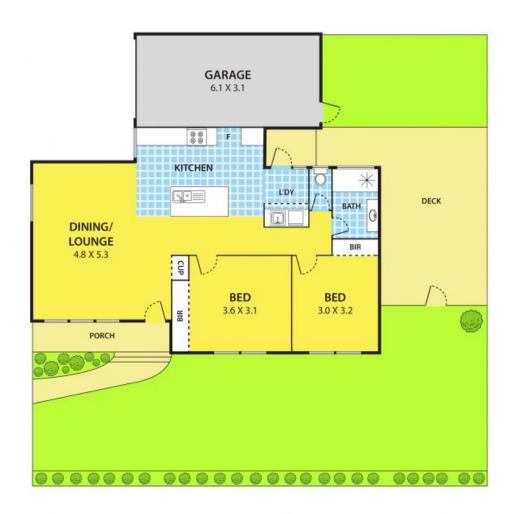

## 1/68-70 Callander Road, NOBLE PARK

DISCLAIMER

Please note plans are indicative only and not drawn to exact scale.
All dimensions are approximate