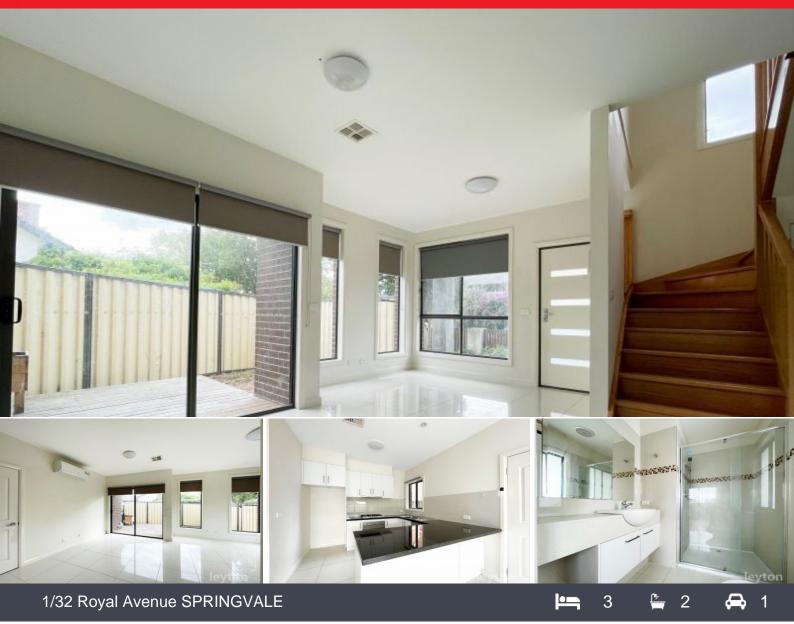

## 3 bedroom townhouse

This wonderful townhouse represents a contemporary, stress-free lifestyle. 3 bedrooms timber floors flowing through. Master bedroom with ensuite. An open plan living and dining space, both served by a bright kitchen with stainless steel appliances while sliding glass doors reveal an outdoor courtyard perfectly merging indoors and outdoors for Summer entertaining. Located in the heart of Springvale where you can enjoy the convenience of being within reach to everything in Springvale central and short walk to St Joseph's Primary School

Property features:

- Two bathrooms, 3 toilets
- Large open plan dining/lounge
- Water tank for garden
- Remote controlled single garage
- Family bathroom and toilet

With a good location, the property is a real gem that shouldn't be missed! Inspect now before it's gone!