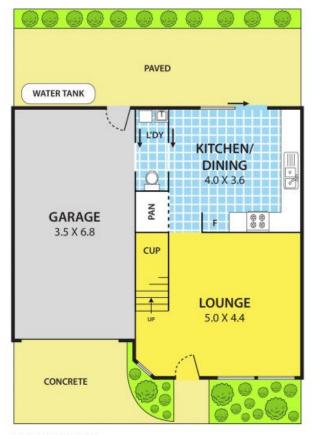

#### Property features:

- Generously proportioned lounge room
- Stone bench, 2-Pac kitchen/dining zone
- European stainless steel appliances, pantry
- Private balcony, low maintenance courtyard
- Well-scaled bedrooms/WIRS, modern ensuites

## 2/5 Parsons Avenue, SPRINGVALE

**GROUND FLOOR**