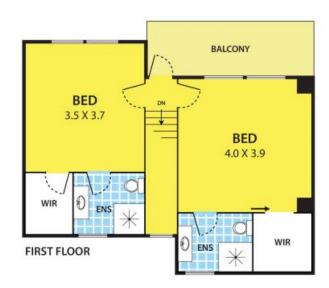

#### Property features:

- Generously proportioned lounge room
- Stone bench, 2-Pac kitchen/dining zone
- European stainless steel appliances, pantry
- Private balcony, low maintenance courtyard
- Well-scaled bedrooms/WIRS, modern ensuites

## 2/5 Parsons Avenue, SPRINGVALE

**GROUND FLOOR**