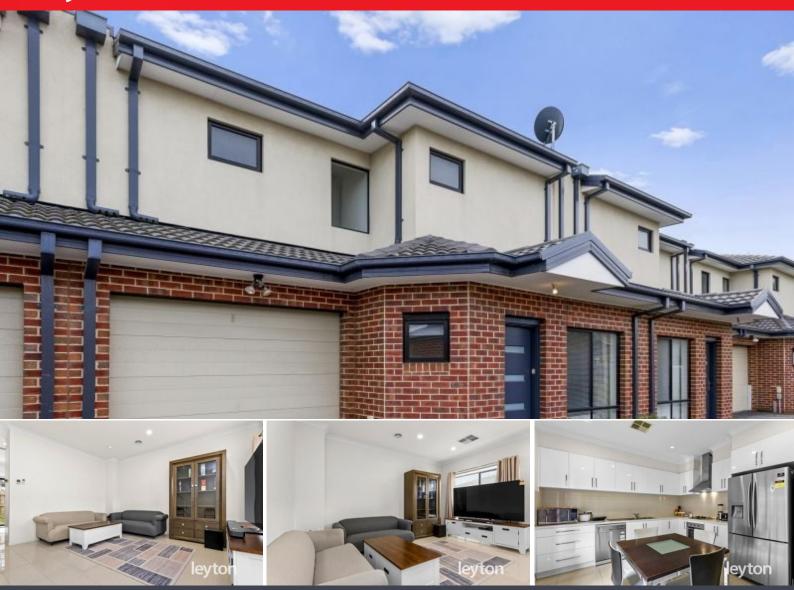

### Sleek modern design, stress free convenient lifestyle

Contemporary, convenient and carefree, this bright two bedroom, two ensuite bathroom townhouse would make a smart addition to a blue-chip investor's portfolio. Alternatively, market entrants and young families will feel right at home in this easy to maintain abode featuring modern comforts, quality finishes and clever design.

#### Property features:

- Generously proportioned lounge room
- Stone bench, 2-Pac kitchen/dining zone
- European stainless steel appliances, pantry
- Private balcony, low maintenance courtyard
- Well-scaled bedrooms/WIRS, modern ensuites