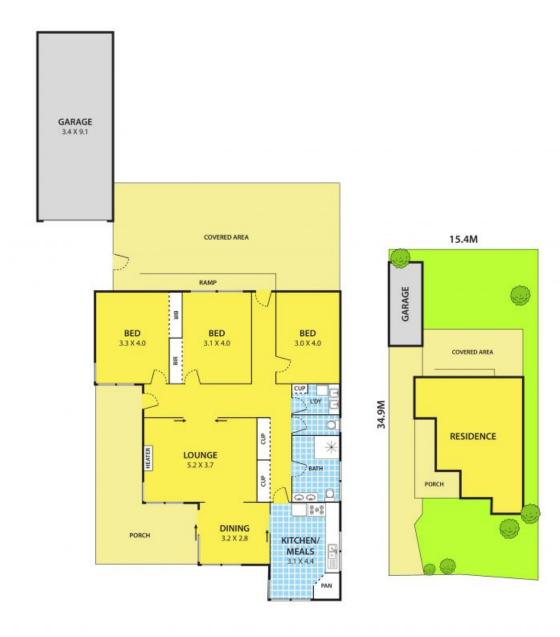

## Property features:

- Wrap-around porch to generous lounge/dining
- Fully equipped kitchen
- Three spacious bedrooms, most with built-ins
- Renovated bathroom with dual basin vanity

E Sha Hat

**Kosal Prum** 0423 610 870

## 9 Olinda Avenue, SPRINGVALE

DISCLAIMER:

Please note plans are indicative only and not drawn to exact scale.
All dimensions are approximate