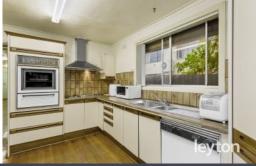

## Property features:

- Wrap-around porch to generous lounge/dining
- Fully equipped kitchen
- Three spacious bedrooms, most with built-ins
- Renovated bathroom with dual basin vanity

E Sha Hat

**Kosal Prum** 0423 610 870