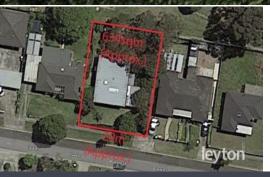

On a large rectangular block 634sqm (approx.) with wide frontage 20m (approx.) in a desirable Noble Park location.

- Property features:
- Front Porch
- Two living areas
- 3 bedrooms and second living area or a fourth bedroom
- Master bedroom with Full-Ensuite
- Central bathroom
- Two toilets
- Renovated kitchen with elegant cabinetry
- Open-plan Lounge and Dining