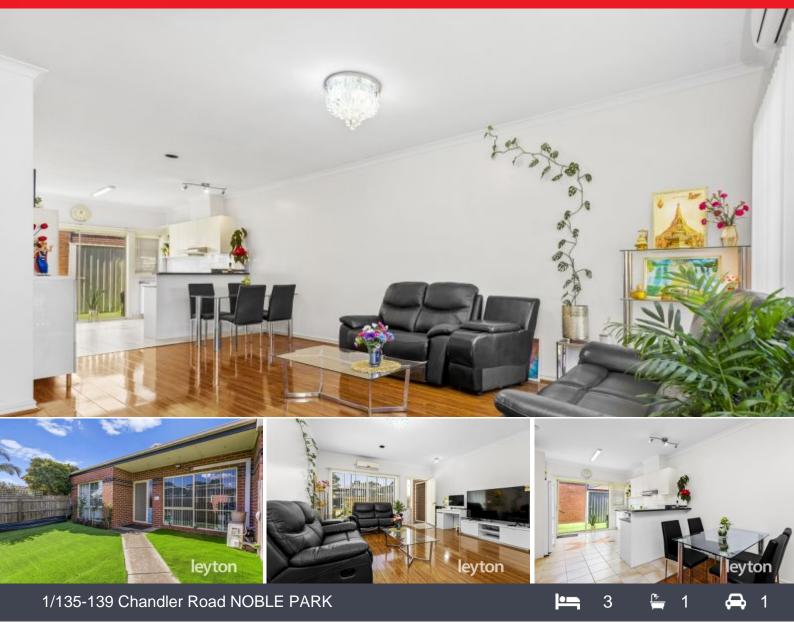

## Spacious and convenient easy-care lifestyle opportunity

Enjoying generous proportions, single level design and its own private street-facing aspect, this light and bright three bedroom brick home is a perfect opportunity for market entrants, young families, retirees and investors alike. Combined with easy-care surrounds, including a courtyard for alfresco entertaining, it affords an enviable lifestyle.

## Property features:

- Spacious light filled open-plan living, dining and kitchen spaces
- Low maintenance front and rear courtyards
- Kitchen with gas appliances, ample storage
- Three bedrooms present with built-in-robes
- Central bathroom, separate w/c and laundry
- Ducted heating, air conditioner and garage