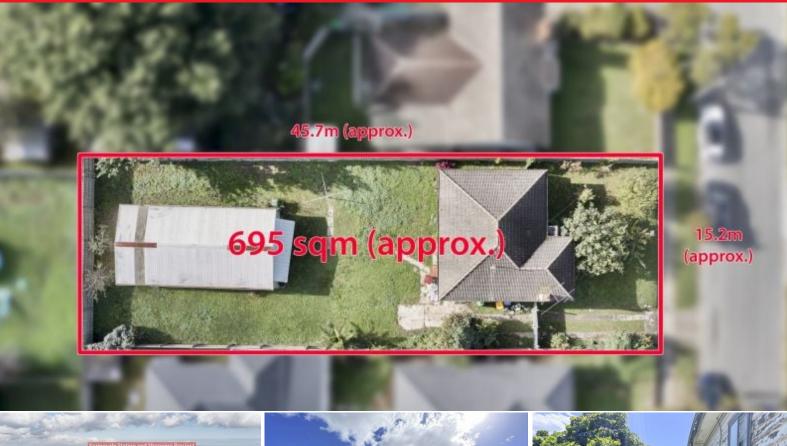

Sitting on a large block of prime development land, this 695m2 approx property comes original 2 Beds that need to remodel or know down rebuild. Further more if you are looking to develop this is the opportunity you could not miss. Precedent has been sets on the Street with multiple dwelling subdivision.

695m2 of prime real estate full of opportunities!

Option 1: Knock down and build your dream home

Option 2: Renovate and live/rent

E Sha Hat

**Nora Man** 0416779452

## 9 Gray Street, SPRINGVALE

DISCLAIMER:

Please note plans are indicative only and not drawn to exact scale.

All dimensions are approximate