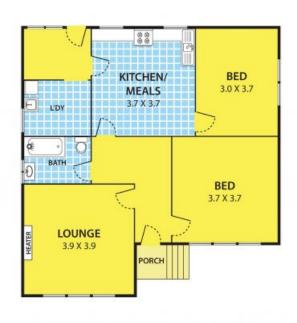

Sitting on a large block of prime development land, this 695m2 approx property comes original 2 Beds that need to remodel or know down rebuild. Further more if you are looking to develop this is the opportunity you could not miss. Precedent has been sets on the Street with multiple dwelling subdivision.

695m2 of prime real estate full of opportunities!

Option 1: Knock down and build your dream home

Option 2: Renovate and live/rent

E Sha Hat

**Nora Man** 0416779452

## 9 Gray Street, SPRINGVALE

DISCLAIMER:

Please note plans are indicative only and not drawn to exact scale.

All dimensions are approximate