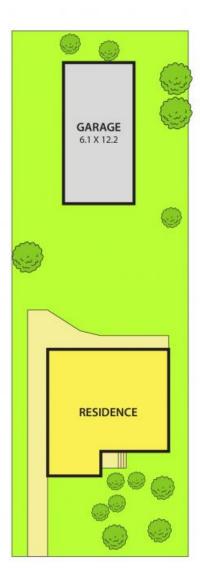

Sitting on a large block of prime development land, this 695m2 approx property comes original 2 Beds that need to remodel or know down rebuild. Further more if you are looking to develop this is the opportunity you could not miss. Precedent has been sets on the Street with multiple dwelling subdivision.

695m2 of prime real estate full of opportunities!

Option 1: Knock down and build your dream home

Option 2: Renovate and live/rent

E Sha Hat

**Nora Man** 0416779452

## 9 Gray Street, SPRINGVALE

DISCLAIMER:

Please note plans are indicative only and not drawn to exact scale.

All dimensions are approximate