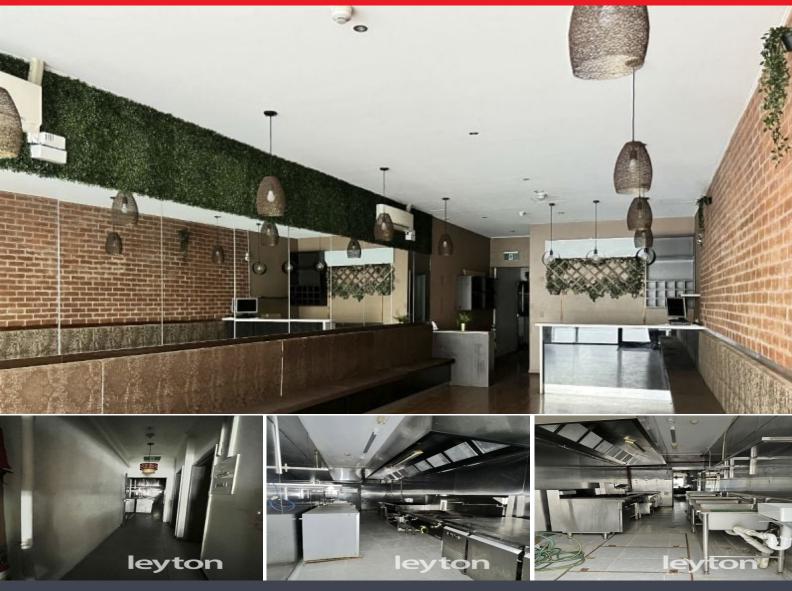

## Excellent opportunity to start a restaurant business - Ground Floor, 90 Victoria

\* Conveniently located in the central part of Victoria Streets busy dining area

- \* Add your own touch and start a new restaurant.
- \* Floor area 110m2
- \* Seating capacity 40-50
- \* 3 Phase power

Clean and near-full fit out restaurant with functioning Commercial kitchen a 6-gas burner stove oven, stock pot stove, 2 wok stoves, and deep fryer all covered by exhaust canopy, disable toilet. Also available are under counter fridges, stainless steel benches and shelving and grease trap.