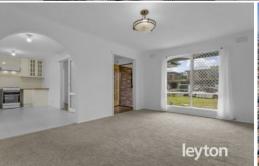

#### Property features:

- Warm and inviting living room, garden outlooks
- Newly upgraded open kitchen/dining, gas stove
- Two spacious bedrooms served by built-ins
- Family bathroom, separate laundry and toilet