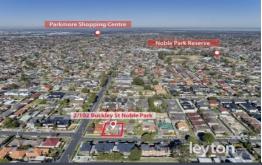

Enviably positioned within walking distance to primary schools, early learning centre, local shops, restaurants and great caf?s, bus stops, church and mosque. While Parkmore Shopping Centre, Athol Road Shopping Centre, Secondary Colleges, Noble Park shops, trains, EastLink, Princes Hwy and the Dandenong Bypass are only a short drive away.