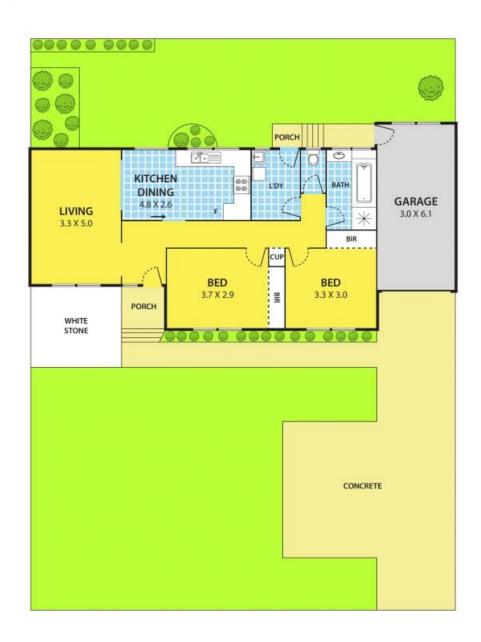

#### Property features:

- Warm and inviting living room, garden outlooks
- Newly upgraded open kitchen/dining, gas stove
- Two spacious bedrooms served by built-ins
- Family bathroom, separate laundry and toilet

## 2/102 Buckley Street, NOBLE PARK

DISCLAIMER:

Please note plans are indicative only and not drawn to exact scale.

All dimensions are approximate