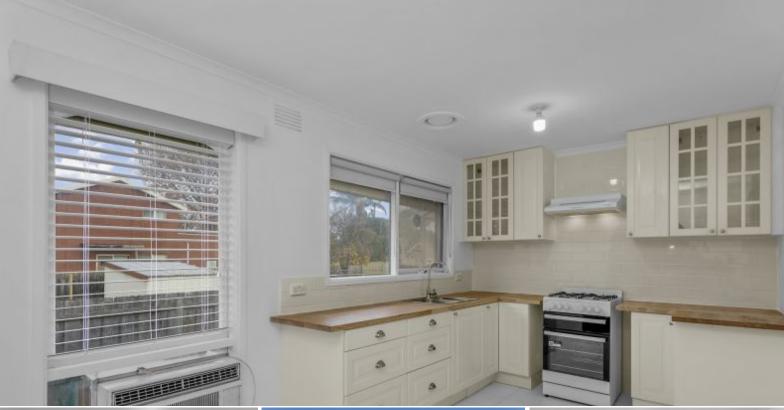

#### Property features:

- Warm and inviting living room, garden outlooks
- Newly upgraded open kitchen/dining, gas stove
- Two spacious bedrooms served by built-ins
- Family bathroom, separate laundry and toilet