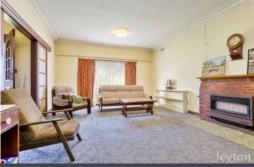

## Features:

3 bedroom solid brick home, lounge with gas heater,

Kitchen adjoining meals area,

Bathroom/laundry with separate toilet and sunroom,

Backyard workshop/storage area x 2, big garage/workshop adjoining side driveway and another extra storage shed also with access to side driveway.