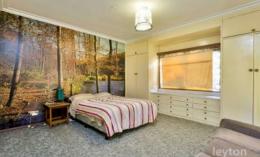

## Features:

3 bedroom solid brick home, lounge with gas heater,

Kitchen adjoining meals area,

Bathroom/laundry with separate toilet and sunroom,

Backyard workshop/storage area x 2, big garage/workshop adjoining side driveway and another extra storage shed also with access to side driveway.