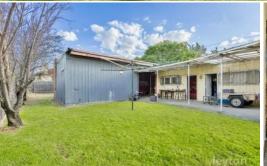

## Features:

3 bedroom solid brick home, lounge with gas heater,

Kitchen adjoining meals area,

Bathroom/laundry with separate toilet and sunroom,

Backyard workshop/storage area x 2, big garage/workshop adjoining side driveway and another extra storage shed also with access to side driveway.