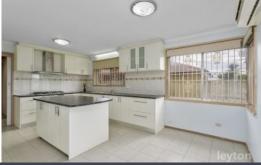

## Property features:

- Spacious living, new floorboards
- Modern kitchen and appliances
- Three bedrooms with Semi-arrange en-suite, central bathroom, 2 toilets
- 20 solar panels-5KW
- 3 X split-system air conditioners
- Lock-up double carport plus storage
- \*Furniture not included\*