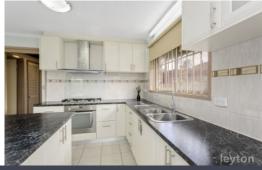

## Property features:

- Spacious living, new floorboards
- Modern kitchen and appliances
- Three bedrooms with Semi-arrange en-suite, central bathroom, 2 toilets
- 20 solar panels-5KW
- 3 X split-system air conditioners
- Lock-up double carport plus storage
- \*Furniture not included\*