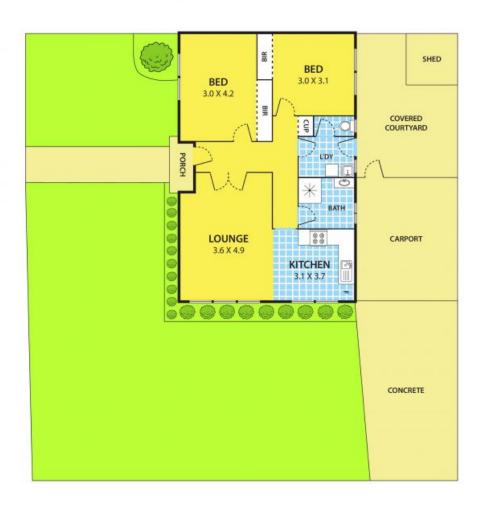

Original home consists of:

- 2 Bedrooms with BIRs
- 1 Bathroom
- Spacious Living Room
- Separate Driveway
- Spacious Backyard

PLEASE NOTE:

E Sha Hat

## 1/55 Ellt Crescent, NOBLE PARK

DISCLAIMER:

Please note plans are indicative only and not drawn to exact scale.

All dimensions are approximate