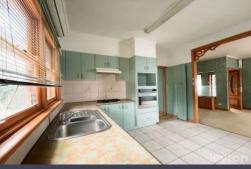

Features: 3 bedrooms, spacious living room with gas heater, open-plan kitchen and meals area with reverse cycle A/C, a central bathroom, separate toilet, outdoor covered entertainment at the rear, double carport plus a sleepout, multiple parking spaces at the front of the property and many more.