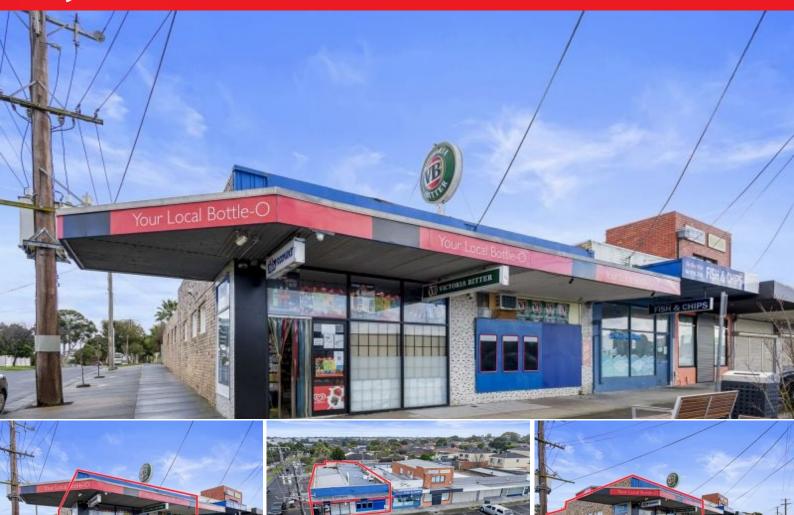

## Corner Position, Double Exposure: Shop and Dwelling with Rear Lane Way Access!

Want to get into Noble Park North commercial property market, then you must add this property to your new commercial portfolio. Located in a local shopping strip along with a fish and chips shop, a newsagency.

Current business is a Bottle shop at the front and 3-bedroom dwelling at rear comprising kitchenette, separate bathroom, toilet and secured car space with rear entry.

- Rental income: \$22,993 PA+ outgoings