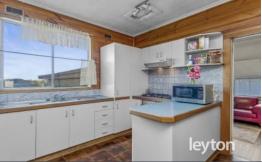

#### Property 1: 16A features:

- Two bedrooms served by bathroom and toilet
- Separate lounge, kitchen with gas appliances
- Main bedroom/BIR, laundry, off street parking