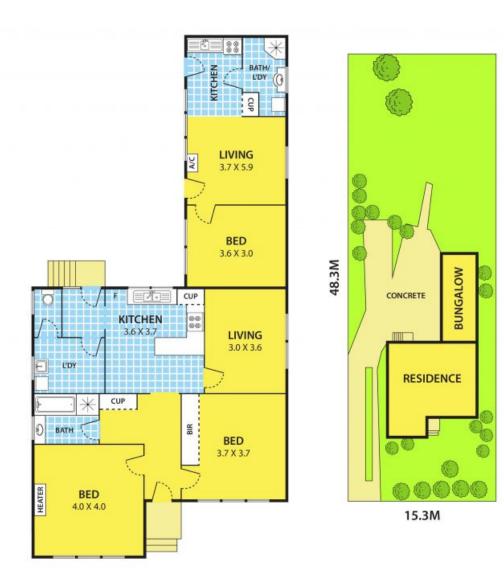

## Two for one investment opportunity on a large block! To arrange an inspection,

Fantastic opportunity to live in, lease out or do both with this centrally located two-bedroom vinyl cladding home plus self-contained one bedroom bungalow (with separate meters for both water and electricity) on a generous, rectangular block of land measuring approximately 736sqm.

#### Property 1: 16A features:

- Two bedrooms served by bathroom and toilet
- Separate lounge, kitchen with gas appliances
- Main bedroom/BIR, laundry, off street parking

#### Property 2: 16B features:

- Double bedroom, bright white bathroom/toilet

**Thu Le** 0421 903 814

### 16 Gray Street, SPRINGVALE

DISCLAIMER

Please note plans are indicative only and not drawn to exact scale.

All dimensions are approximate