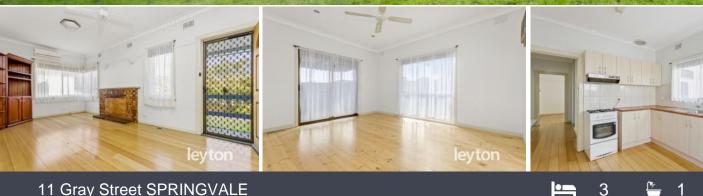

Property features:

- Large backyard, potential to build new at the rear (STCA)
- Sunroom opens to covered alfresco area
- Classic kitchen/dining, central bathroom
- Well-presented 3 bedrooms with built-ins
- Side driveway, single garage and sheds.
- Ducted heating