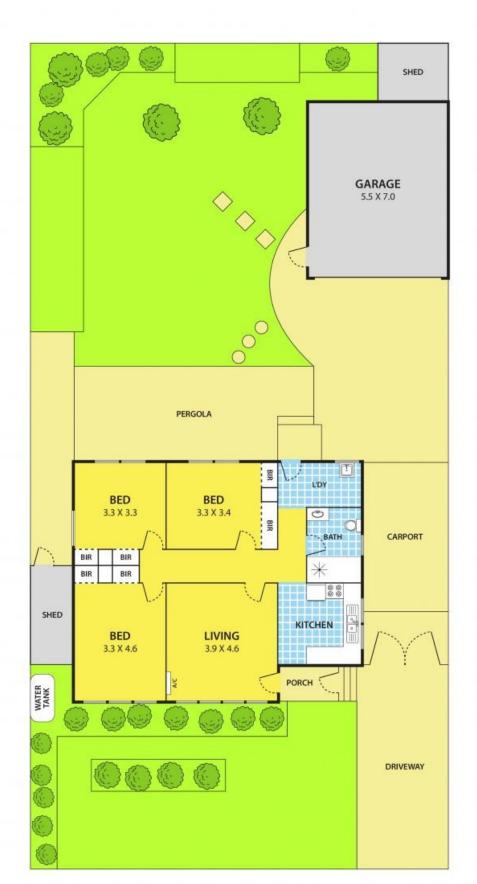

#### Property features:

- Includes a spacious and light filled living room
- Open style kitchen/meals with gas appliances
- Undercover entertainment zone, big backyard
- Modern fully tiled bathroom, all bedrooms/BIRS
- Air conditioning, solar electricity, rainwater tank
- Ample off street parking, carport, double garage