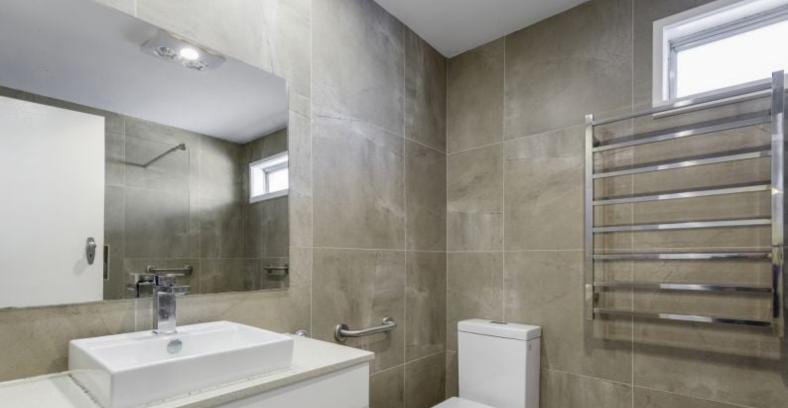

#### Property features:

- Includes a spacious and light filled living room
- Open style kitchen/meals with gas appliances
- Undercover entertainment zone, big backyard
- Modern fully tiled bathroom, all bedrooms/BIRS Air conditioning, solar electricity, rainwater tank
- Ample off street parking, carport, double garage