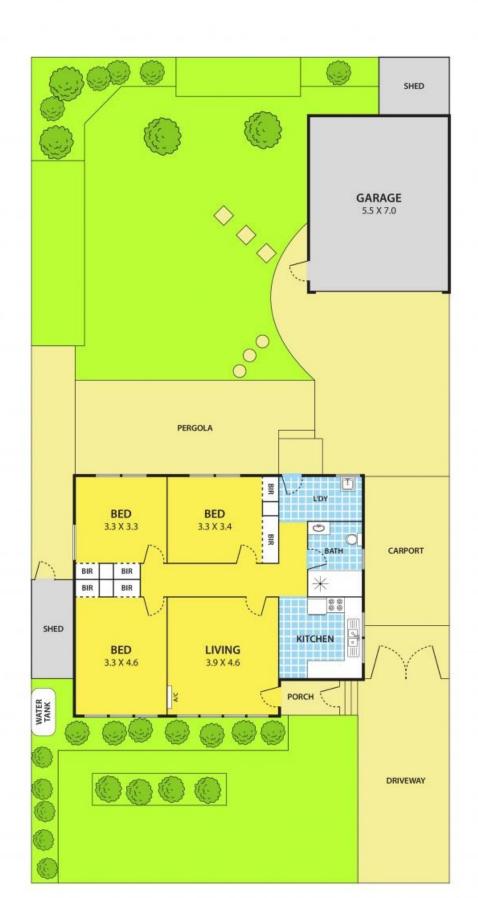

#### Property features:

- Includes a spacious and light filled living room
- Open style kitchen/meals with gas appliances
- Undercover entertainment zone, big backyard
- Modern fully tiled bathroom, all bedrooms/BIRS Air conditioning, solar electricity, rainwater tank
- Ample off street parking, carport, double garage

## 35 Booth Crescent, DANDENONG NORTH