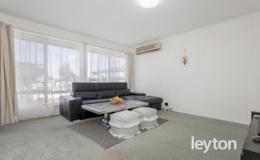

#### Property features:

- Includes a spacious and light filled living room
- Open style kitchen/meals with gas appliances
- Undercover entertainment zone, big backyard
- Modern fully tiled bathroom, all bedrooms/BIRS Air conditioning, solar electricity, rainwater tank
- Ample off street parking, carport, double garage