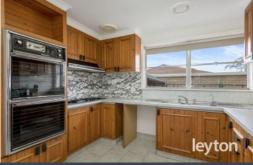

#### Property features:

- Includes a spacious and light filled living room
- Open style kitchen/meals with gas appliances
- Undercover entertainment zone, big backyard
- Modern fully tiled bathroom, all bedrooms/BIRS Air conditioning, solar electricity, rainwater tank
- Ample off street parking, carport, double garage