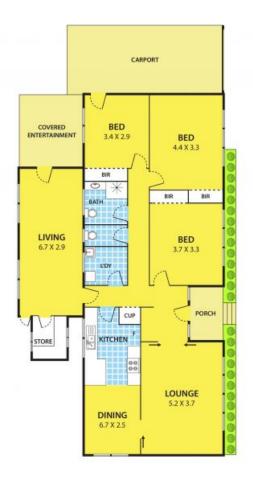

#### A prime corner block of immense potential (STCA)

Boasting a prominent corner block of approximately 633sqm in an ultra-convenient location, this well-maintained three bedroom brick veneer home presents an immediately comfortable lifestyle along with excellent scope for a multi-unit development site (subject to council approval). Potential-packed, it also features options as a home business with a versatile floor plan and two kitchens.

#### Property features:

- Bright and spacious living room with tiled floors
- Open style kitchen/dining, modern appliances
- Large sunroom/second kitchen with skylights
- Relaxing bedrooms with built-ins and timber floors
- Central bathroom, ducted heating, a/con wall unit

## 43 Springvale Road, SPRINGVALE

DISCLAIMER:

Please note plans are indicative only and not drawn to exact scale.
All dimensions are approximate