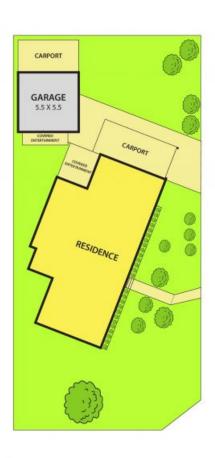

#### A prime corner block of immense potential (STCA)

Boasting a prominent corner block of approximately 633sqm in an ultra-convenient location, this well-maintained three bedroom brick veneer home presents an immediately comfortable lifestyle along with excellent scope for a multi-unit development site (subject to council approval). Potential-packed, it also features options as a home business with a versatile floor plan and two kitchens.

## 43 Springvale Road, SPRINGVALE

DISCLAIMER:

Please note plans are indicative only and not drawn to exact scale.
All dimensions are approximate