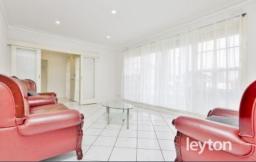

#### Property features:

- Bright and spacious living room with tiled floors
- Open style kitchen/dining, modern appliances
- Large sunroom/second kitchen with skylights
- Relaxing bedrooms with built-ins and timber floors
- Central bathroom, ducted heating, a/con wall unit