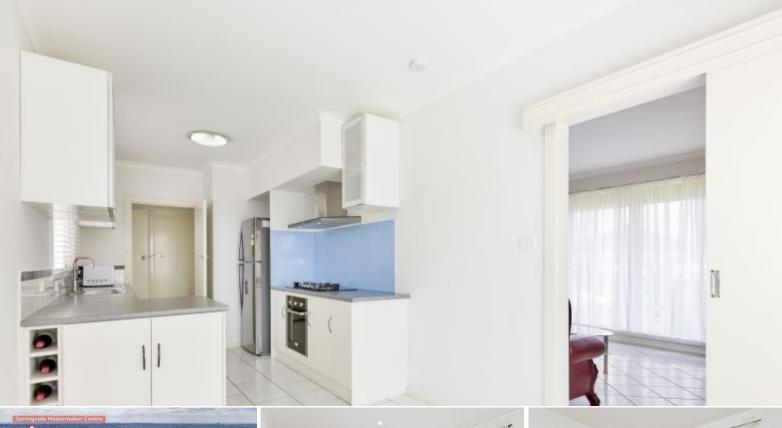

#### Property features:

- Bright and spacious living room with tiled floors
- Open style kitchen/dining, modern appliances
- Large sunroom/second kitchen with skylights
- Relaxing bedrooms with built-ins and timber floors
- Central bathroom, ducted heating, a/con wall unit