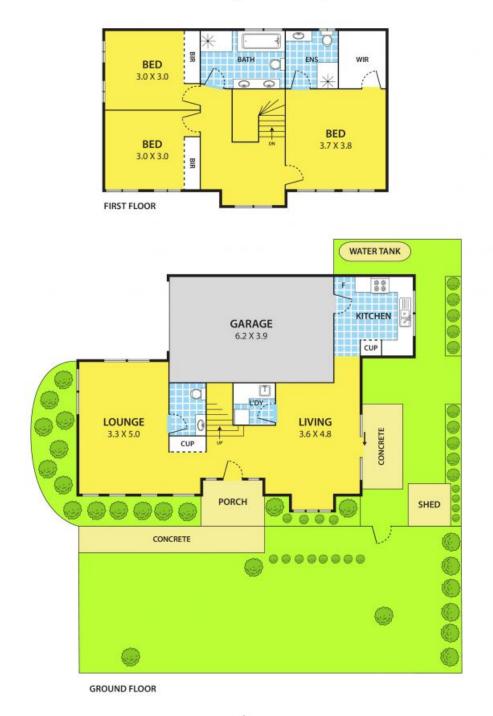

Featuring: Spacious light-filled lounge room and meals area for family gathering, 3 bedrooms are upstairs, WIR & FES to master bedroom, BIRs to the rest, double vanities to main bathroom, 3 toilets and separate laundry, kitchen with ample cupboard space, ducted heating and split system, single lock up garage with internal access, all gas appliances, water tank, garden shed and low maintenance garden

## 1/73-75 Frawley Road, HALLAM

DISCLAIMER:

Please note plans are indicative only and not drawn to exact scale. All dimensions are approximate