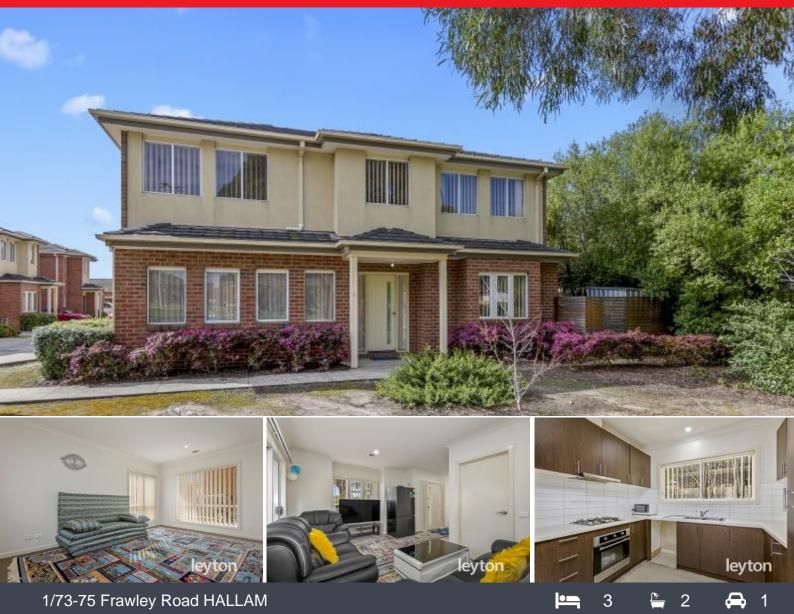

## Spacious Family Townhouse In Central Location!

This warm feeling frontage townhouse centrally located in the heart of Hallam, just across the road from Hallam Recreation Reserve, Tennis Club/ Cricket Clubs, within walking distance to Hallam Secondary College, Gym, kinder gardens/ childcare, doctor clinics, next to multiple freeway access points, short drive Dandenong and Fountain Gate Shopping Centre and the newly updated Hallam train station.

Featuring: Spacious light-filled lounge room and meals area for family gathering, 3 bedrooms are upstairs, WIR & FES to master bedroom, BIRs to the rest, double vanities to main bathroom, 3 toilets and separate laundry, kitchen with ample cupboard space, ducted heating and split system, single lock up garage with internal access, all gas appliances, water tank, garden shed and low maintenance garden

When the moment you walk into the door, you will have a feeling this home is definitely perfect for you and your family want. Don't miss this opportunity, put it in your inspect lists. Body Corp: \$1,600/PA Land Size: 278m2 Council Rates: \$1,623.78/year (approx)