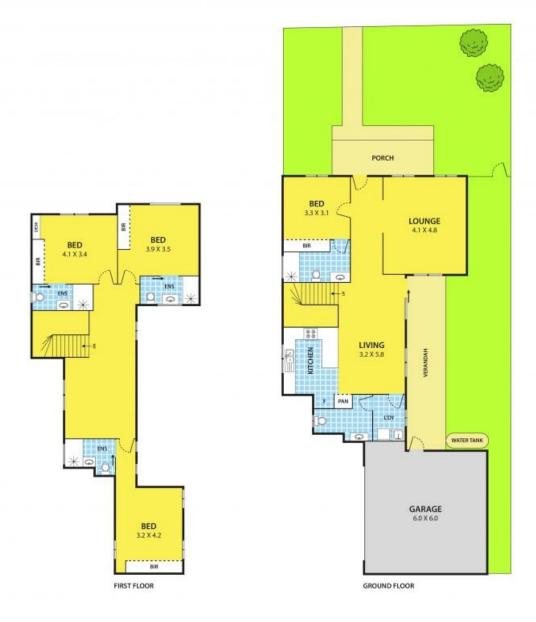

#### Property 1 features:

- Four bedrooms all with ensuites/built-in-robes
- Modern open plan living zones, 3 living areas
- Quality tiled kitchen with high end appliances
- Multiple split-systems, automated double garage
- Land size: 284m2

## 1/1464 Centre Road, CLAYTON SOUTH

DISCLAIMER

Please note plans are indicative only and not drawn to exact scale.

All dimensions are approximate