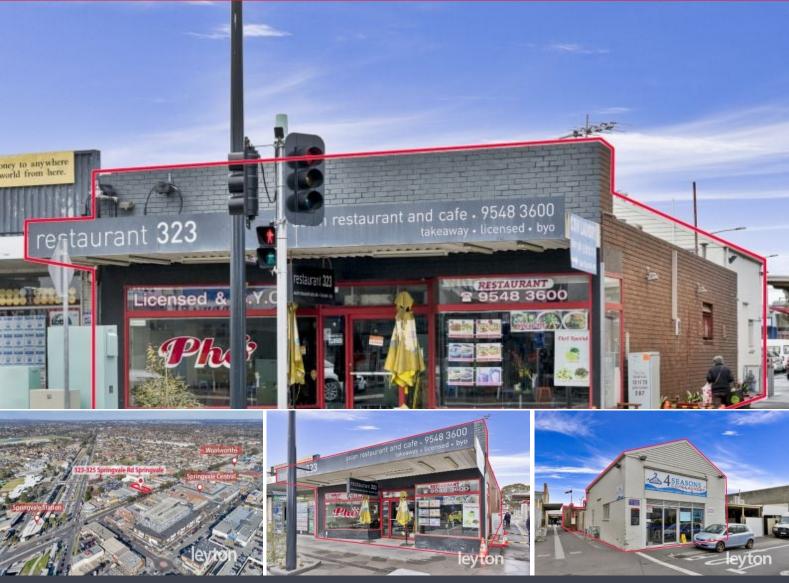

## 323-325 Springvale Road SPRINGVALE

## Rare Blue Chip Investment

- \* Lease to 2 tenants
- \* Tenant 1: Lease commencing 05/07/2019
- \* Current term 5 years
- \* Further terms 5 years + 5 years
- \* Tenant 2: Lease commencing 01/07/2022
- \* Current term 5 years
- \* 5 years + 5 years + 5 years
- \* Building area: 260m2\* + 48m2\* Storage
- \* Prime allotment of approx. 326m2.
- \* Two frontages
- \* Further development possible Subject to Council Approval.

## 323-325 Springvale Road, SPRINGVALE