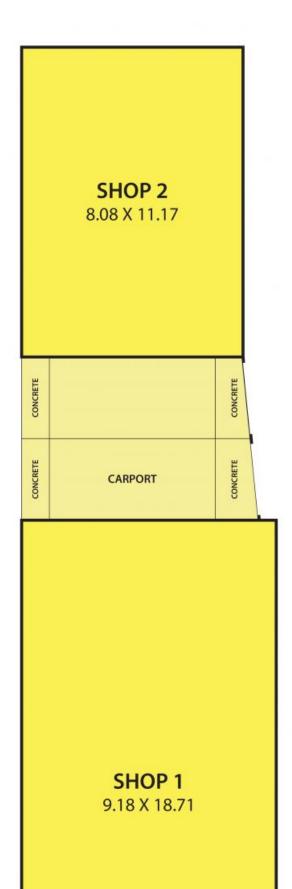

## Rare Blue Chip Investment

- \* Lease to 2 tenants
- \* Tenant 1: Lease commencing 05/07/2019
- \* Current term 5 years
- \* Further terms 5 years + 5 years
- \* Tenant 2: Lease commencing 01/07/2022
- \* Current term 5 years
- \* 5 years + 5 years + 5 years
- \* Building area: 260m2\* + 48m2\* Storage
- \* Prime allotment of approx. 326m2.
- \* Two frontages
- \* Further development possible Subject to Council Approval.