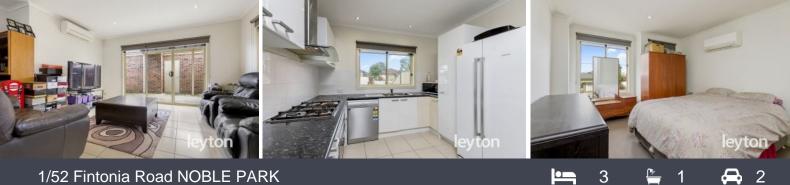

- Property features:
- Open plan living room, separate study
- Large undercover entertaining zone
- Stone finished kitchen, dining area
- Stainless steel appliances, downlights
- Carpeted bedrooms, built-ins, blinds
- Modern family bathroom and laundry
- Powder room, easy-care tiled floors
- Split-system air conditioners, storage