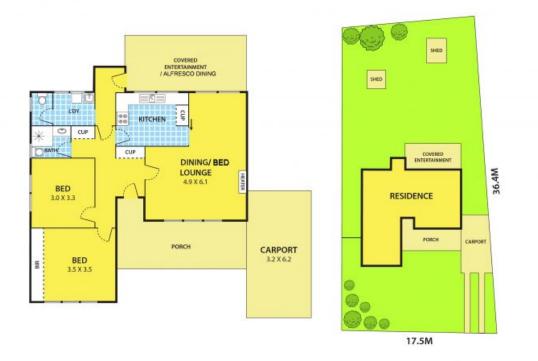

This charming 2-bedroom, 1-bathroom and 2-toilets home has been renovated to create a comfortable living space.

The renovated bathroom is a standout feature, providing a relaxing space to unwind after a long day. While the open-plan dining and lounge area or third bedroom provides versatility for your family's needs.

The home also boasts two toilets for added convenience, as well as a carport to protect your vehicle from the elements.

The concreted front yard and driveway provide extra car spaces and easy upkeep, with a fenced setup, giving you more time to enjoy the things you love.

Enjoy outdoor Covered Entertainment area or Alfresco Dining space,

Kosal Prum 0423 610 870

leyton

Leyton Real Estate Pty Ltd 7 Warwick Avenue, SPRINGVALE VIC 3171 (03) 9547 0345 | leytonre.com.au