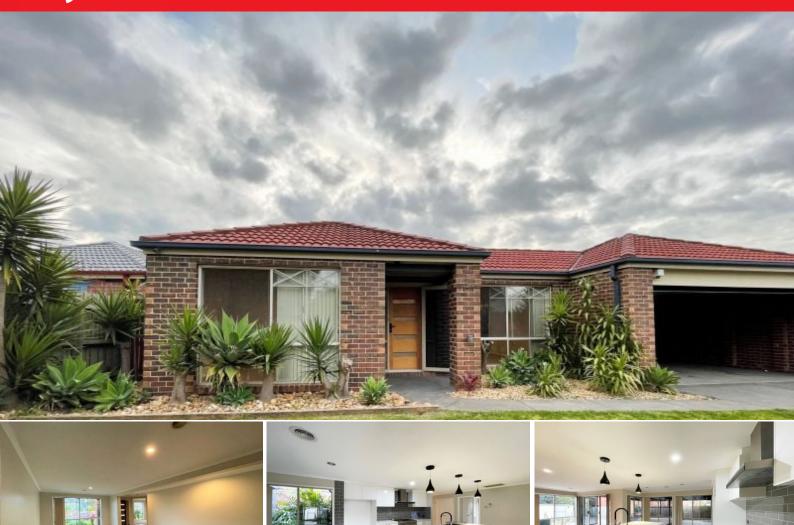

## leyton

3 Harford Close LYNBROOK

## Spacious family home

This spacious family home is light and bright, will impress those looking for an elegant and exquisite home. Features include:

- 4 bedrooms with build in robe plus study room.
- Master with walk in robe and ensuite with bath and his & her vanities
- Oversized lounge room and with plenty of room for a growing family
- Spacious kitchen perfect for entertaining overlooking large meals area
- Formal main bathroom and separate toilet.
- Ducted heating through out and split cooling system
- Spacious under cover and BBQ areas
- Double lock up garage with internal access
- Good size and low maintenance backyard for entertainment and kids to play.