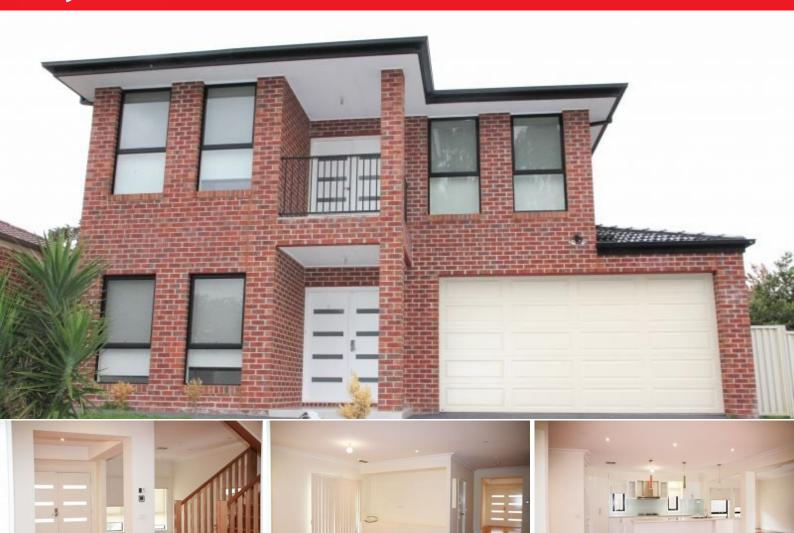

## 6 Chong Court BERWICK

leyton

3

## 3 bedroom House

This beautiful property positioned in a convenient location within close to Berwick Fields Primary School, and driving minutes to Nossal High School, Monash University, Chisholm TAFE, local shops, public transport. The house offers 3 upstairs bedrooms, master with walk in robes and ensuite, another 2 bathrooms with toilet, 3 separate living areas, beautiful light and bright kitchen with generous bench space and gas stainless steel appliances, the central ducted heating/cooling.

Additional features include floating floor, extra cooking area, double garages with remote control.