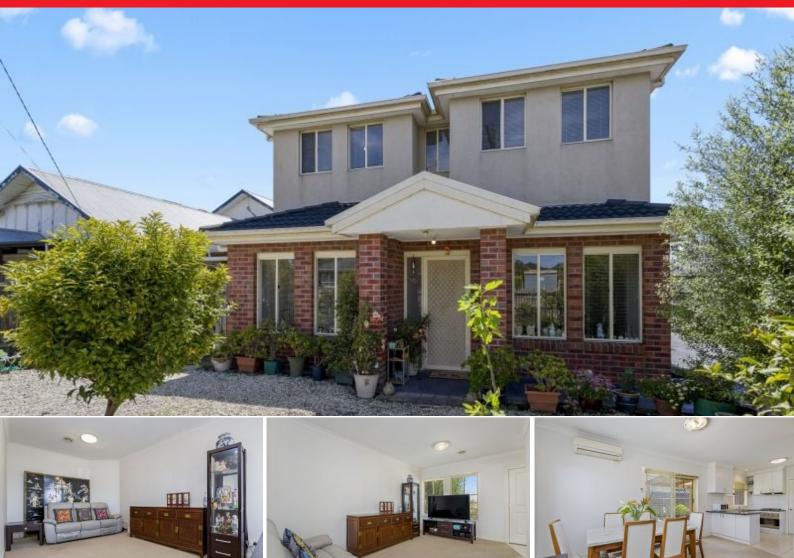

### Modern style and space in a private garden setting

Boasting a private front position, sunny aspect, generous proportions and quality inclusions, this well-maintained three bedroom townhouse delivers an enviable lifestyle opportunity. Ideal for owner occupiers and investors alike, it features private indoor/outdoor entertaining options, low maintenance manicured gardens and land 207sqm approx.

#### Property features:

- Spacious formal lounge, private front garden
- Undercover alfresco area, easy care gardens
- Modern gas kitchen with adjoining dining zone
- Carpeted bedrooms feature built-in-robes
- Master bedroom enjoys semi-ensuite access
- Family bathroom, powder room, separate toilet
- Ducted heating, split-system air conditioner