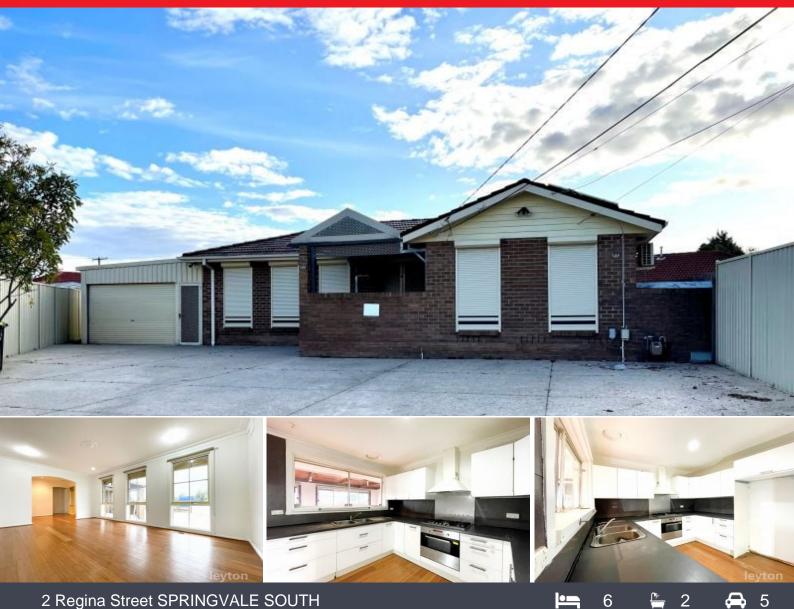

## Conveniently located

Your family deserves space to move and grow.

This beautiful home located in the quiet court with plenty parking space in the concrete front yard. Close to Athol Shopping Centre, Alex Nelson Reserve Playground and Springvale Indoor Sport. Darren Reserve Kindergarten and Keysborough Primary School nearby.

Newly updated with fresh paint and polished timber floors Features include:

- Bright and cozy lounge area
- Ducted heating throughout and split cooling system
- Formal kitchen with lot of cupboards and drawers
- 2 large bathrooms and separate toilet
- Spacious rumpus room
- 3 bedrooms, 2 with BIR
- Extending other 3 large bedrooms
- Low maintenance backyard.