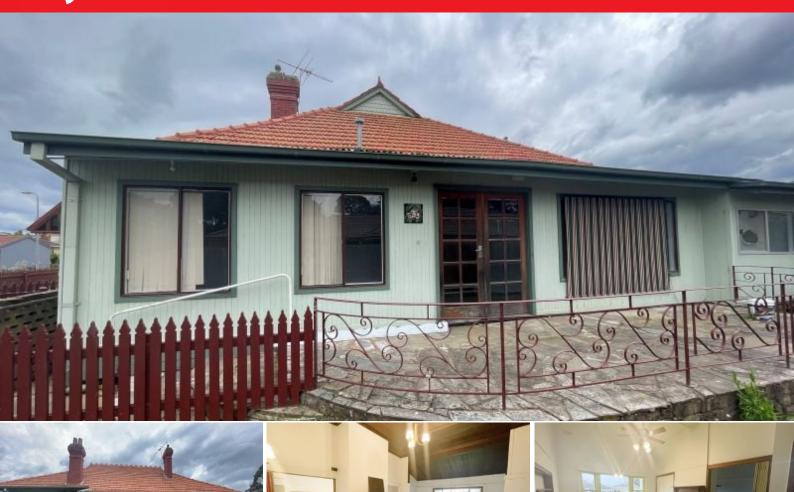

## Large family home

Fantastic high ceiling family home located in a quite court, short drive to Dandenong Plaza, market offerings, 5 spacious bedrooms with built robes, 2 huge living areas, timber kitchen with gas cooking, dinning area, 2 bathroom and toilets, freshly renovated with timber floorboard, newly painted with a double garage.