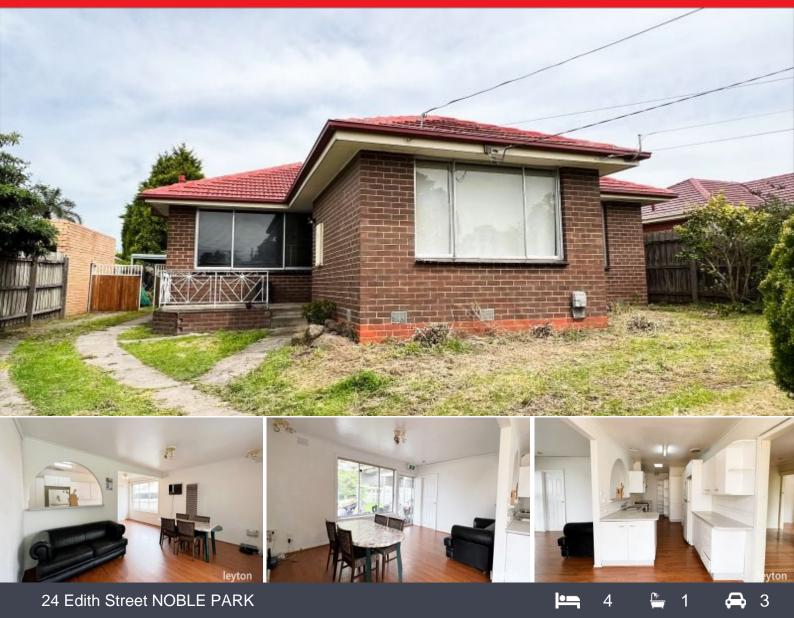

## For A Growing family

Comprising four bedrooms, this red brick classic represents a fantastic opportunity for a growing family or investor. Perfect opportunity to put in your own taste and touch to it.

Property features:

- Two spacious separate living spaces
- Formal lounge
- Four bedrooms, 2 BIRs.
- Gourmet kitchen with plenty of cupboard spaces adjoining to meal area and overlooking to family room
- Solar electricity, all gas appliances, main bathroom with 2 basins and separate toilet
- Timber floorboards through out
- Outside the back yard is completely secured by double gates,