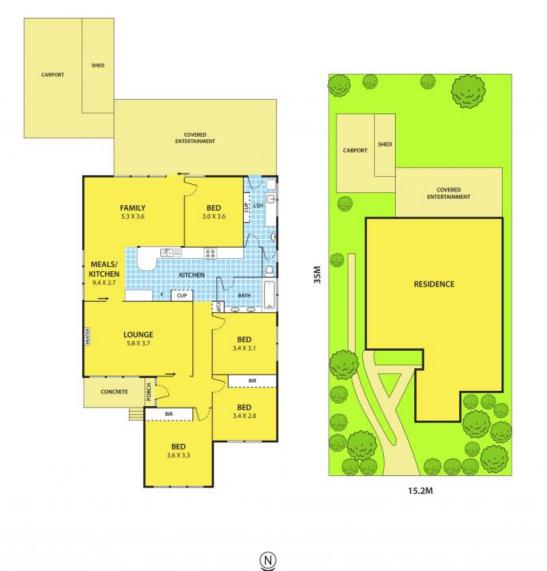

Property features:

- Two spacious separate living spaces
- Formal lounge
- Four bedrooms, 2 BIRs.
- Gourmet kitchen with plenty of cupboard spaces adjoining to meal area and overlooking to family room
- Solar electricity, all gas appliances, main bathroom with 2 basins and separate toilet
- Timber floorboards through out
- Outside the back yard is completely secured by double gates,

## 24 Edith Street, NOBLE PARK

DISCLAIMER: Please note plans are indicative only and not drawn to exact scale. All dimensions are approximate