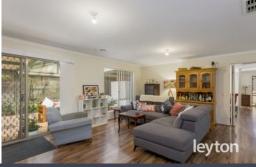

## Property features:

- Step through to formal lounge and dining areas
- Open plan family flows to large enclosed paved pergola entertainment
- Modern kitchen/meals, stainless steel appliances
- Comfortable bedrooms, most present with built-ins
- Ensuite master and one other enjoy walk-in-robe
- Central family bathroom, separate w/c and laundry
- Walk-in linen cupboard, established and low maintenance gardens