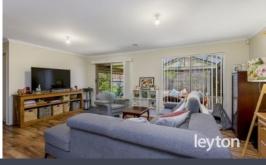

## Property features:

- Step through to formal lounge and dining areas
- Open plan family flows to large enclosed paved pergola entertainment
- Modern kitchen/meals, stainless steel appliances
- Comfortable bedrooms, most present with built-ins
- Ensuite master and one other enjoy walk-in-robe
- Central family bathroom, separate w/c and laundry
- Walk-in linen cupboard, established and low maintenance gardens