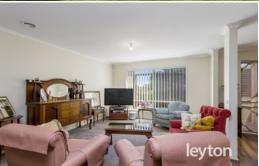

## Property features:

- Step through to formal lounge and dining areas
- Open plan family flows to large enclosed paved pergola entertainment
- Modern kitchen/meals, stainless steel appliances
- Comfortable bedrooms, most present with built-ins
- Ensuite master and one other enjoy walk-in-robe
- Central family bathroom, separate w/c and laundry
- Walk-in linen cupboard, established and low maintenance gardens