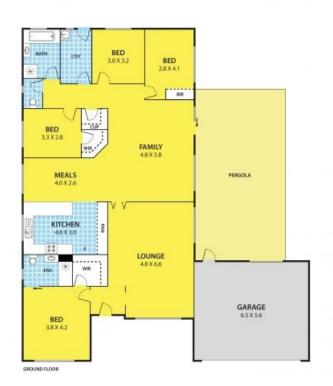

## Idyllic family entertainer in a popular park locale

Space, single level convenience and a peaceful court setting backing onto scenic Lysterfield National Park are the hallmarks of this immaculate four bedroom, two bathroom family residence. Showcasing large all-weather alfresco zone, perfect for year-round family entertaining.

## Property features:

- Step through to formal lounge and dining areas
- Open plan family flows to large enclosed paved pergola entertainment
- Modern kitchen/meals, stainless steel appliances
- Comfortable bedrooms, most present with built-ins
- Ensuite master and one other enjoy walk-in-robe
- Central family bathroom, separate w/c and laundry
- Walk-in linen cupboard, established and low maintenance gardens

## 7 Montague Court, ROWVILLE

DISCLAIMER:

Please note plans are indicative only and not drawn to exact scale.

All dimensions are approximate