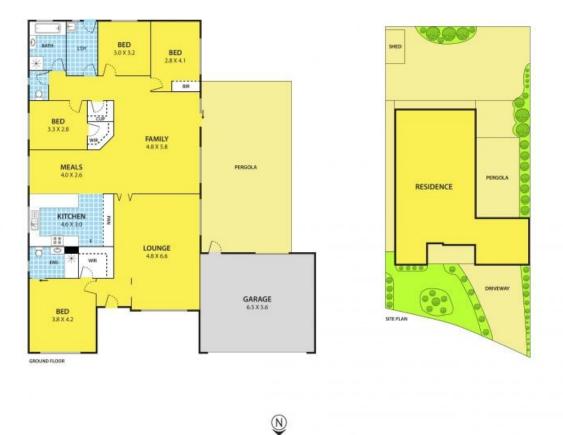

Property features:

- Step through to formal lounge and dining areas
- Open plan family flows to large enclosed paved pergola entertainment zone
- Modern kitchen/meals, stainless steel appliances
- Comfortable bedrooms, most present with built-ins
- Ensuite master and one other enjoy walk-in-robe
- Central family bathroom, separate w/c and laundry
- Walk-in linen cupboard, established and low maintenance gardens

## 7 Montague Court, ROWVILLE

DISCLAIMER: Please note plans are indicative only and not drawn to exact scale. All dimensions are approximate