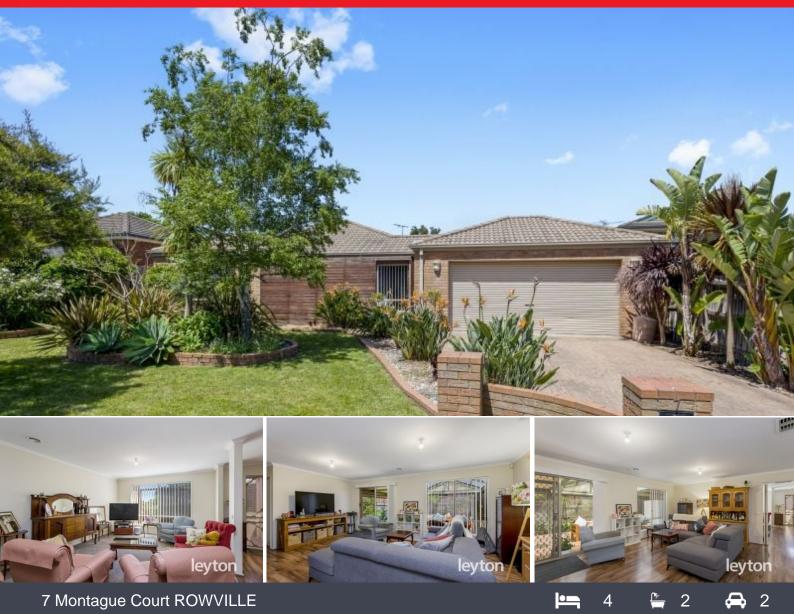

## Idyllic family entertainer in a popular park locale

Space, single level convenience and a peaceful court setting backing onto scenic Lysterfield National Park are the hallmarks of this immaculate four bedroom, two bathroom family residence. Showcasing large all-weather alfresco zone, perfect for year-round family entertaining.

It's set on a sizeable, yet low maintenance, block of land approx. 700sqm, in the popular Wellington Park Estate within walking distance of Wellington Village Shopping Centre. While proximity to Heany Park and St Simons Primary Schools, Rowville Secondary College, cycle paths, Lysterfield Lake, buses and EastLink adds appeal.

Property features:

- Step through to formal lounge and dining areas
- Open plan family flows to large enclosed paved pergola entertainment zone
- Modern kitchen/meals, stainless steel appliances
- Comfortable bedrooms, most present with built-ins
- Ensuite master and one other enjoy walk-in-robe
- Central family bathroom, separate w/c and laundry
- Walk-in linen cupboard, established and low maintenance gardens