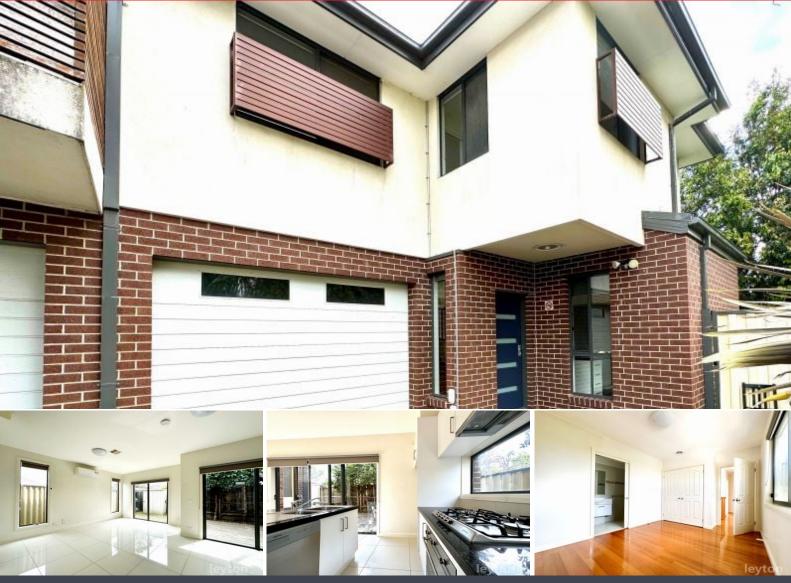

## leyton

4/32 Royal Avenue SPRINGVALE

3

## Modern townhouse

This wonderful townhouse represents a contemporary, stress-free lifestyle.

3 bedrooms timber floors flowing through. Master bedroom with ensuite. An open plan living and dining space, both served by a bright kitchen with stainless steel appliances while sliding glass doors reveal an outdoor courtyard perfectly merging indoors and outdoors for summer entertaining. Located in the heart of Springvale where you can enjoy the convenience of being within reach to everything in Springvale central and short walk to St Joseph's Primary School

## Property features:

- Ducted heating, split system air conditioning
- Two bathrooms, 3 toilets
- Open plan dining/lounge
- Water tank for garden
- Remote controlled single garage with internal access

With a good location, the property is a real gem that shouldn't be missed!

Diane Nguyen

0421165663