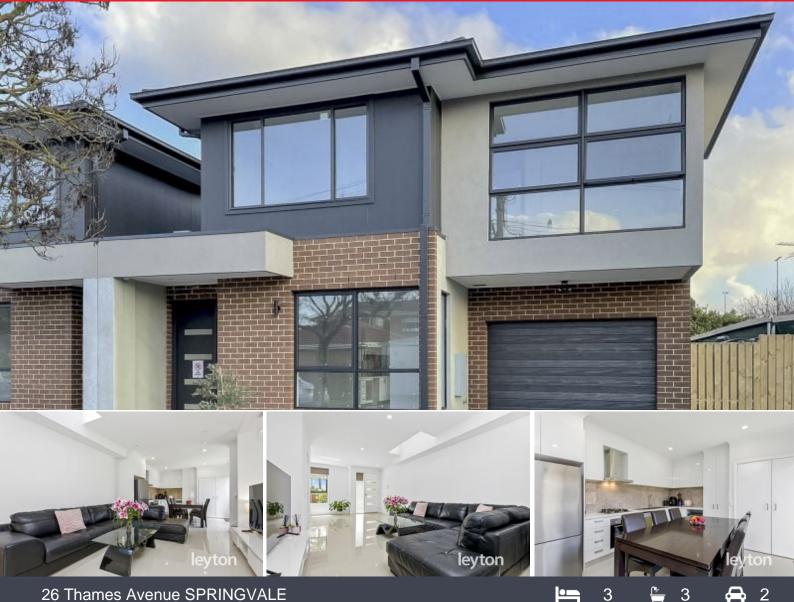

### 26 Thames Avenue SPRINGVALE

#### Stylish modern living, outstanding location!

Showcasing clever design, quality finishes and a practical floor plan, this recently completed three-bedroom, three-bathroom town residence is tailor made for modern lifestyles. Finished to a high standard this stylish and spacious property is guaranteed to impress first time homebuyers and astute investors with a keen eye for detail.

#### Property features:

- Modern open plan living/dining/study zones, skyline
- Sleek kitchen with stainless steel appliances
- Ensuite master, all bedrooms have built-ins
- Quality bathroom, powder room with shower
- Split-system air conditioners, rainwater tank