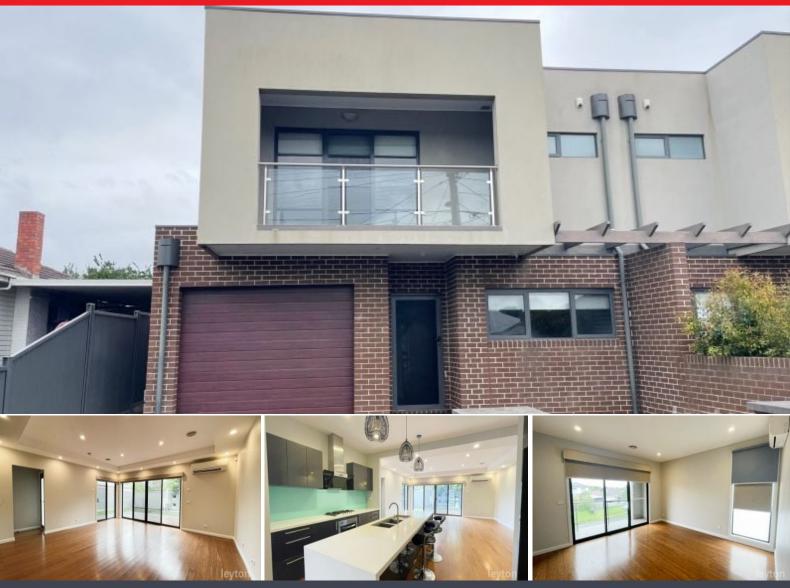

## 3 BR plus study

This stylish, modern 3 bedrooms plus study double story townhouse set on a block of two has lots to offer, features upstairs Master bedroom with full ensuite walk in robe and balcony, large open lounge with dining area, timber floor, beautiful outdoor decking ideal for family entertaining.

Also includes gas appliances, heating/cooling, alarm system, automatic blinds in living area, camera intercom door bell, single garage with remote and internal access, low maintenance private court yard, close to local schools, Springvale Central, bus and train station.