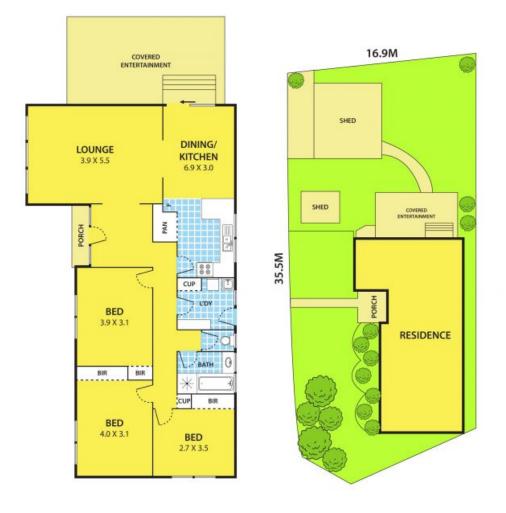

Featuring: spacious lounge room, 3 bedrooms with BIRs, kitchen and meals area, main bathroom with separate toilet, double steel garage.

If you think you are handy than this is the project for you. Bring back this home to its glory days.

## 24 Wingala Avenue, KEYSBOROUGH

DISCLAIMER: Please note plans are indicative only and not drawn to exact scale. All dimensions are approximate