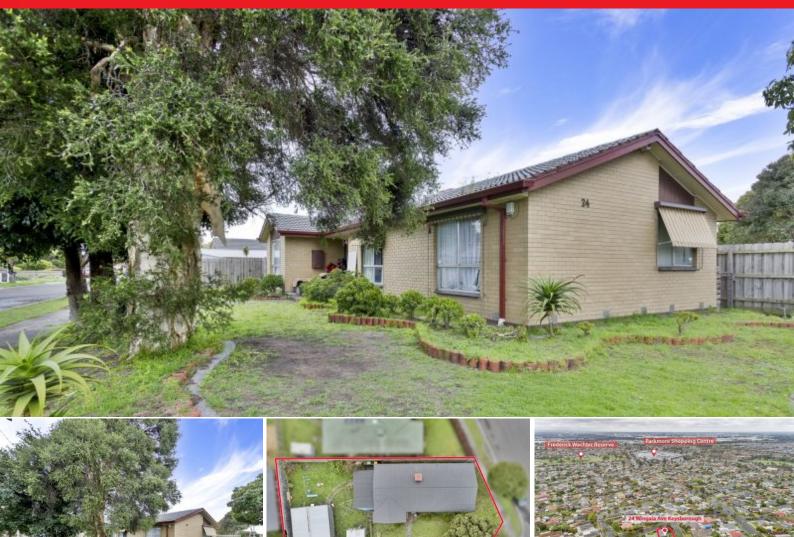

## Corner Block! A Developer Dream! Build Your Dream Home! Or Renovators Delight, Y

This 3-bedroom solid BV home set on a corner block of land 600m2 (approx.) and conveniently located within a peaceful street.

With a little Registered Easement at the corner opening many possibilities of further development (STCA) or for you to build your own dream home. You are surrounded within a nice neighbourhood of other new or fairly

newly built homes.

Only 750m away, less than 10-minutes' walk to Parkmore Shopping Centres, Frederick Watcher Reserve, Resurrection Parish and Primary School, Bus stops, Childcare Centres, Medical Clinics and easy access to Dandenong and Dingley Bypasses.

Featuring: spacious lounge room, 3 bedrooms with BIRs, kitchen and meals area, main bathroom with separate toilet, double steel garage.

If you think you are handy than this is the project for you. Bring back this home to its glory days.