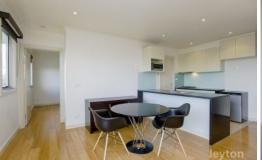

## 1BR apartment in Springvale Central

1BR apartment offering a generous bedroom with floorboards, mirrored BIR, stylish en-suite, a well-appointed open plan S/S kitchen with stone benchtops, glass splashback, open plan meal area adjoining living area on floorboards, halogen downlights, a split A/C and a sunny and spacious balcony with a huge remote controlled awning that is perfect for both relaxation and entertainment.