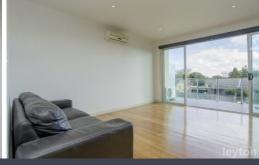

## 1BR apartment in Springvale Central

1BR apartment offering a generous bedroom with floorboards, mirrored BIR, stylish en-suite, a well-appointed open plan S/S kitchen with stone benchtops, glass splashback, open plan meal area adjoining living area on floorboards, halogen downlights, a split A/C and a sunny and spacious balcony with a huge remote controlled awning that is perfect for both relaxation and entertainment.