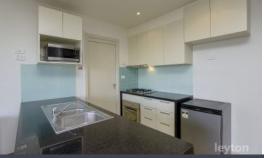

## 1BR apartment in Springvale Central

1BR apartment offering a generous bedroom with floorboards, mirrored BIR, stylish en-suite, a well-appointed open plan S/S kitchen with stone benchtops, glass splashback, open plan meal area adjoining living area on floorboards, halogen downlights, a split A/C and a sunny and spacious balcony with a huge remote controlled awning that is perfect for both relaxation and entertainment.