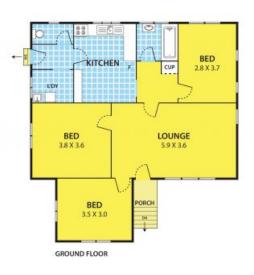

- 3 bedrooms
- central bathroom
- formal lounge

Leyton Real Estate Pty Ltd 7 Warwick Avenue, SPRINGVALE VIC 3171 (03) 9547 0345 | leytonre.com.au Leyton Real Estate Pty

3

2

## 9 Magnolia Grove, DOVETON

DISCLAIMER: Please note plans are indicative only and not drawn to exact scale. All dimensions are approximate