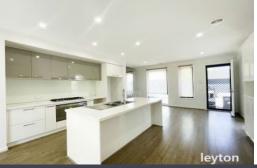

## Features Include:

- 3 bedrooms, master including FES and BIR
- 2 bathrooms (including ensuite)
- Powder room with walked in storage
- Open kitchen and dining area
- Gas appliances
- Ducted Heating
- Split system in Living area and 2 bedrooms
- Remote control garage with internal and external access