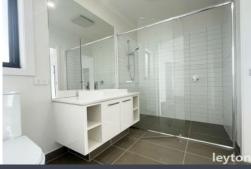

## Features Include:

- 3 bedrooms, master including FES and BIR
- 2 bathrooms (including ensuite)
- Powder room with walked in storage
- Open kitchen and dining area
- Gas appliances
- Ducted Heating
- Split system in Living area and 2 bedrooms
- Remote control garage with internal and external access