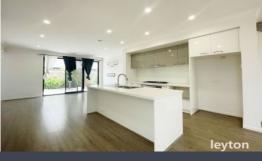

## Features Include:

- 3 bedrooms, master including FES and BIR
- 2 bathrooms (including ensuite)
- Powder room with walked in storage
- Open kitchen and dining area
- Gas appliances
- Ducted Heating
- Split system in Living area and 2 bedrooms
- Remote control garage with internal and external access