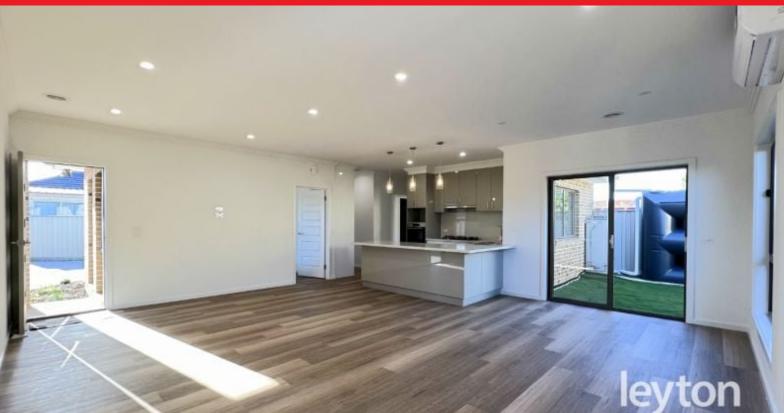

Featuring: formal lounge, 3 bedrooms, FES and WIR to the master, BIRs to the rest, open plan kitchen to meals area and family room, ample cupboard spaces, stainless steel appliances, Tu-pak kitchen with glass plash back, ducted heating, 2X split A/Cs, LED lights, timber floor and tiled throughout, 3000L water tank connected to 2 toilets, auto single carport with 1 car space, East facing rear garden and low maintenance.