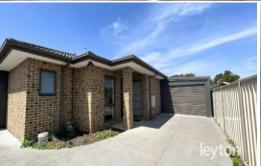

## Young and Modern Unit, Only 2 On the Block and No Body Corporate!

Young and Modern Unit, Only 2 On the Block and No Body Corporate!

Low maintenance, luxury living and No Body Corporate is the key, this modern 1 and half years old rear villa unit is in a group of 2 sitting on a large block of land (650m2 approx).

Featuring: formal lounge, 3 bedrooms, FES and WIR to the master, BIRs to the rest, open plan kitchen to meals area and family room, ample cupboard spaces, stainless steel appliances, Tu-pak kitchen with glass plash back, ducted heating, 2X split A/Cs, LED lights, timber floor and tiled throughout, 3000L water tank connected to 2 toilets, auto single carport with 1 car space, East facing rear garden and low maintenance.