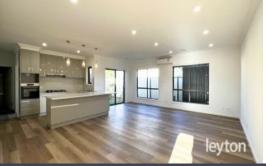

Featuring: formal lounge, 3 bedrooms, FES and WIR to the master, BIRs to the rest, open plan kitchen to meals area and family room, ample cupboard spaces, stainless steel appliances, Tu-pak kitchen with glass plash back, ducted heating, 2X split A/Cs, LED lights, timber floor and tiled throughout, 3000L water tank connected to 2 toilets, auto single carport with 1 car space, East facing rear garden and low maintenance.