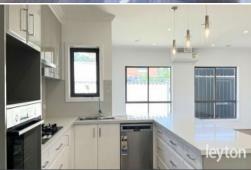

Featuring: formal lounge, 3 bedrooms, FES and WIR to the master, BIRs to the rest, open plan kitchen to meals area and family room, ample cupboard spaces, stainless steel appliances, Tu-pak kitchen with glass plash back, ducted heating, 2X split A/Cs, LED lights, timber floor and tiled throughout, 3000L water tank connected to 2 toilets, auto single carport with 1 car space, East facing rear garden and low maintenance.