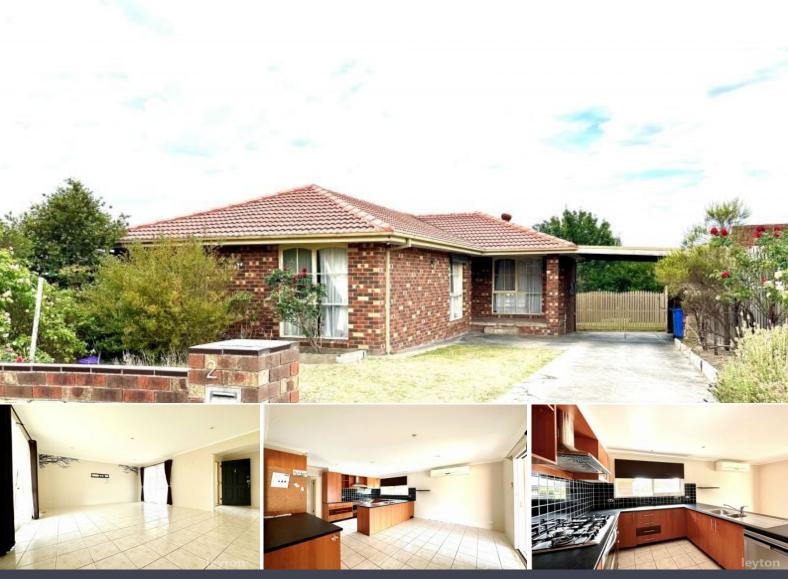

## 2 Evonne Court ENDEAVOUR HILLS

## 3 bedroom house available for \$2,000 per month

Fantastic family home offering: 3 bedrooms, all with built-in robes and ceiling fans, master bedroom and dinning with reverse cycle air-conditioning, spacious living area, open plan kitchen with meals area, gas appliances, large outdoor timber deck for family to enjoy, single carport and plenty car spaces.

Located close to Local Schools, Endeavour Hills Shopping Centre, Park and Playground just around the corner and easy accessed to Eastlink Monash Freeway.

Rent is \$2,000 per calendar month.

**Diane Nguyen** 