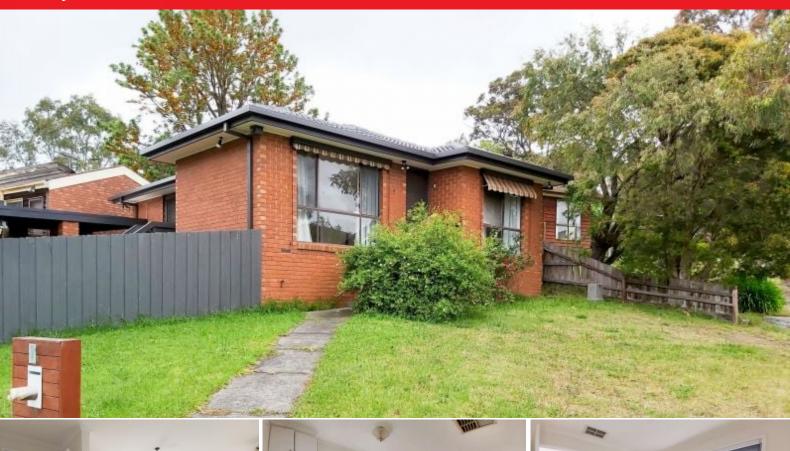

## 3 bedroom house

The property is perfectly located to local schools, shops and a short walk to the Hallam train station.

Features: 3 bedrooms, 2 with BIR, lounge room, kitchen with gas appliances and separate meals area, main bathroom.

Additional features offer polished timber floor, ducted heating, evaporative cooling, a single carport with remote control, decking at the backyard

Note \* This is a lease break and will have a pro-rata rent of \$360PW until 6th April 2023.