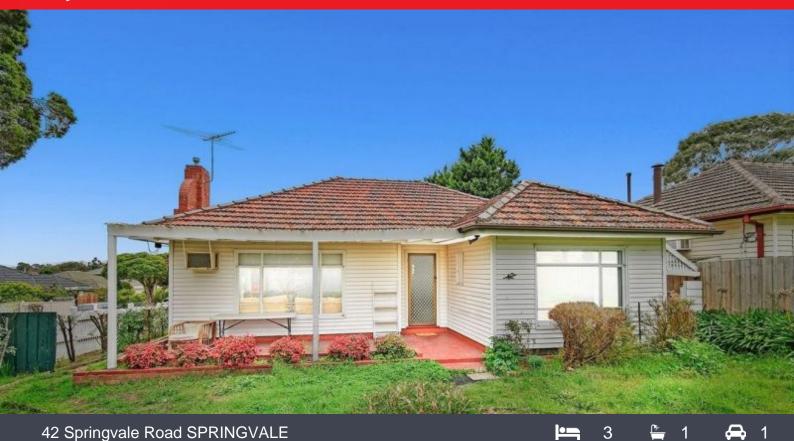

## 3 bedroom house

Walking distance to Springvale Rise Primary School, and Coles supermarket. Consists of three good size bedrooms, all with built in robes, practical kitchen with gas cooking leads to living & dining area, central bathroom with toilet and separate laundry.

Features:

- 3 bedrooms with BIR
- Open space kitchen and dining area
- Separate laundry room
- Main bathroom with toilet
- Gas heating
- Ceiling fans
- Carport

Short distance to Police Road and Princess Hwy, Monash University and Schools: Wellington Secondary College, bus stop is at your door steps and walking distance to Train Station and Springvale Shopping Central.